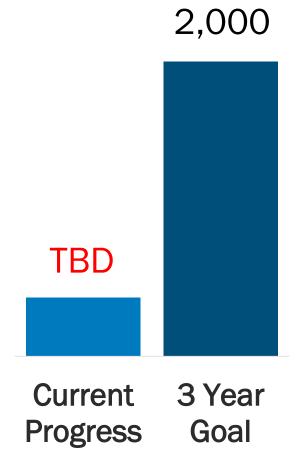

### Savings

Empower 1,000,000 people to save.

20,000

**TBD** 

Current Progress

3 Year Goal

<sup>\*</sup> Data tracking under development