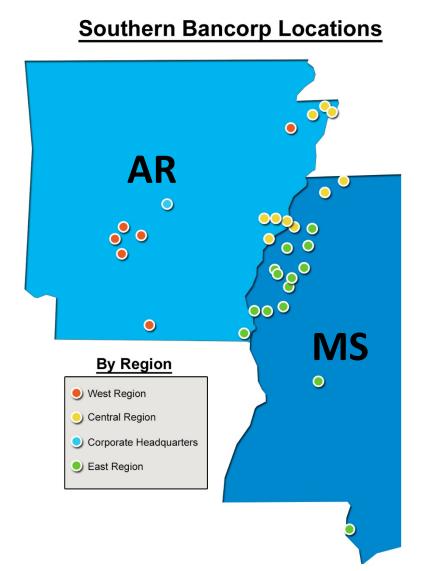

#### **SCOPE AND SCALE**

- 80,000 customers
- 42 branches
  - 23 in Arkansas
  - 19 in Mississippi
- \$1.1 Billion in assets
- 357 employees