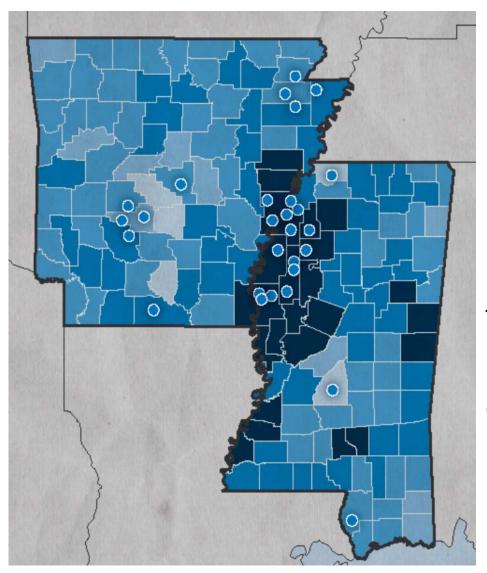

#### **Poverty Rates**

27% The average poverty rate in the counties we serve.

37% The average child poverty rate in the counties we serve.

The counties in dark blue represent an average poverty rate of 28% or more.\*

\*American Community Survey, US Census, 2007-2011