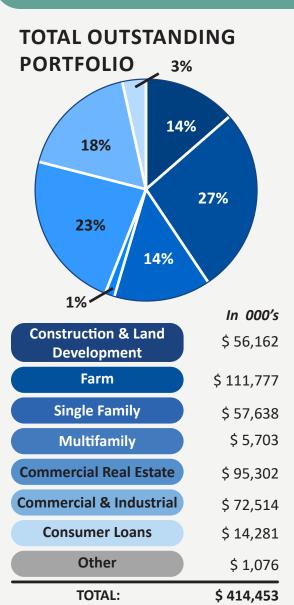

Regions Served: Missouri

Lending Focus: Farm and Commercial Real Estate

Status: CDFI and MDI

Website: www.fsbtrust.com







U.N. Sustainable Development Goals \*

Founded in 1934, First State Bank & Trust Co., Inc. has proudly served Southeast Missouri for over 90 years, maintaining a strong, independent presence in the region. Headquartered in Caruthersville, the bank operates seven branches across Southeast Missouri, providing a full range of community banking services tailored to meet local needs. Despite its growth, First State Bank remains deeply tied to its roots, with original shareholder families still actively involved, and an Employee Stock Ownership Plan aligning the interests of the bank and its employees.



Source: Call Report Data at 12/31/2023

## First State Bank & Trust Co., Inc. is the local bank you know & trust for all your financial needs.

## ENCOURAGING FINANCIAL LITERACY THROUGH ACADEMIC ACHIEVEMENT

First State Bank & Trust Co., Inc. is committed to fostering financial growth and responsibility among students with its Student Checking Account and innovative Straight 'A' PAYDAY Program. This program rewards students for their academic excellence by offering monetary incentives based on their grades. Each 'A' or top rating earns \$2, while a perfect report card with straight A's nets \$20 per semester. This unique initiative not only promotes academic success but also helps teens and young adults develop strong financial habits early on, linking educational achievement to financia