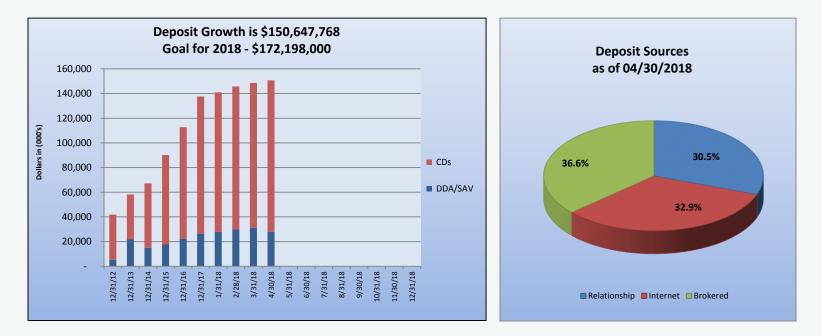

# VIRGINIA COMMUNITY CAPITAL Deposit Accounts CBDA Conference June 6 – 7, 2018





### Industry Analysis and VCC's Deposit Standing

- Rising rate environment: Federal Funds Rate currently at 1.75% with possible future rate hikes this year
- Trending upward in use of technology to gather deposits and customer expectations of mobile banking





Virainia Communi

Let's do more, together.

### VCC's Deposit Products



**Deposits:** FDIC insured checking, savings, CDs, and IRAs

- VCC offers regular products (Checking, Savings, DDA, MMA)
- VCC also offers niched products (i.e. Solar CD and Fresh Foods CD)





Let's do more, together.



# VCC's Target Market: Impact Investors

#### Banks – CRA compliance & financial returns

• Grants, deposits, loans, mission investments

#### Foundations – financial & social returns

• Grants, PRI, equity, deposits, loan guarantees, LION notes

#### Public Sector – social returns

• Grants

High Net Worth Individuals – financial & social returns

• Grants, LION notes, deposits



Let's do more, together.



# Marketing Strategy

- VCC does not advertise (we do list rates in local paper)
- Int