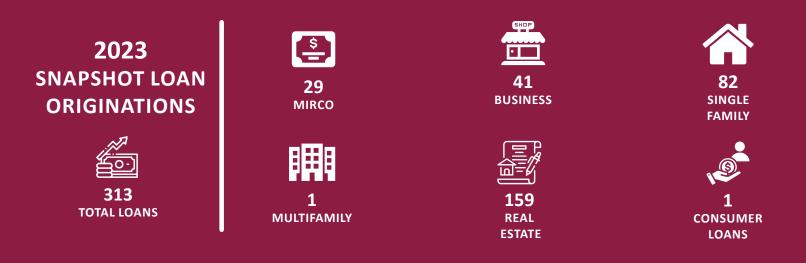

## TOTAL PERCENTAGE OF LOAN ORIGINATIONS

# In 000's Micro \$ 676 Business \$ 10,060 Single Family \$ 15,688 Multifamily \$ 38 Commercial Real Estate \$ 83,345 Consumer Loans \$ 112 TOTAL: \$ 109,919

Source: 2023 GBT loan origination

# **2023 LOAN ORIGINATIONS**