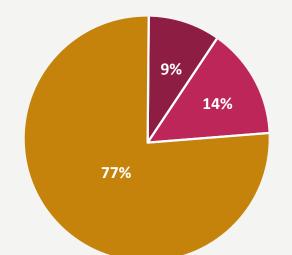

## TOTAL PERCENTAGE OF LOAN ORIGINATIONS

# In 000's Micro \$ 676 Business \$ 10,060 Single Family \$ 15,688 Multifamily \$ 38 Commercial Real Estate \$ 83,345 Consumer Loans \$ 112 TOTAL: \$ 109,919

Source: 2023 GBT loan origination

# **2023 LOAN ORIGINATIONS**