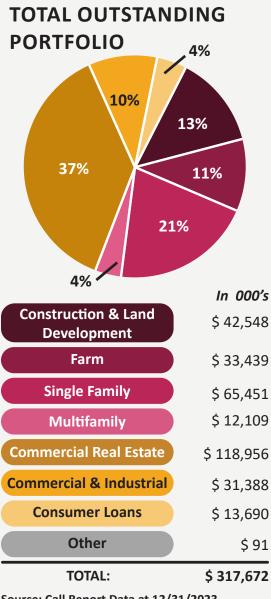

Regions Served: Louisiana Lending Focus: Commercial Real Estate and Single Family Status: CDFI Website: www.gbt.bank



U.N. Sustainable Development Goals \*

Since 1948, GBT (Gibsland Bank & Trust) has proudly served Northwestern Louisiana, delivering banking services with a personal touch. Starting from a single branch in downtown Gibsland, the bank has grown significantly, now operating 13 branches over 6 parishes. With a team of over 100 full-time staff, GBT remains dedicated to supporting both businesses and individuals in the communities it serves. As an independent community bank, GBT focuses on providing exceptional financial services while remaining deeply involved in local economic development and community support initiatives.



Source: Call Report Data at 12/31/2023

## **Online. In Person. At Your Service.**

### **INVESTING IN FINANCIAL LITERACY**

GBT actively supports local communities through initiatives like National Teach Children to Save Day. By visiting schools across four parishes in North Louisiana, the bank's staff provides essential financial literacy education, helping students understand the importance of saving, giving, and spending wisely.



\*Adopted by the UN in 2015, the Sustainable Development Goals (SDGs) are 17 integrated targets aimed at ending poverty, protecting the planet, and ensuring peace and prosperity for all by 2030.



## TOTAL PERCENTAGE OF LOAN ORIGINATIONS



# In 000's Micro \$ 676 Business \$ 10,060 Single Family \$ 15,688 Multifamily \$ 38 Commercial Real Estate \$ 83,34