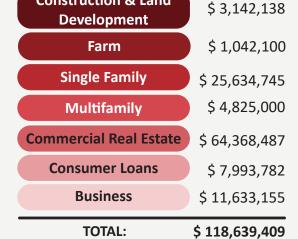

## 2023 **SNAPSHOT LOAN ORIGINATIONS**

**COMMERCIAL** 

**REAL ESTATE** 

**LOANS** 

## TOTAL PERCENTAGE **OF LOAN ORIGINATIONS**

In '000's

**Construction & Land** 

### **2023 LOAN ORIGINATIONS**