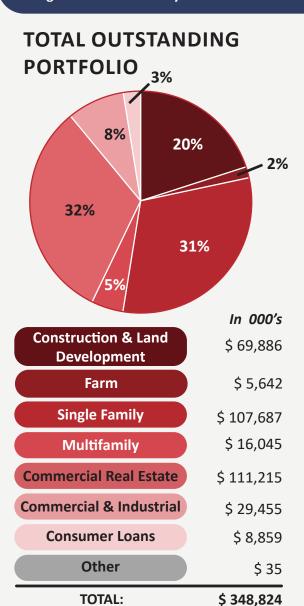

## TOTAL PERCENTAGE **OF LOAN ORIGINATIONS**

In '000's

**Construction & Land** 