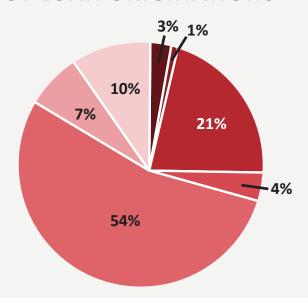

al part of the community since 1996, providing personalized service to thousands of customers across a four-state area.

# COMMITTED TO COMMUNITY AND YOUTH DEVELOPMENT

People's Bank of Seneca actively engages in community support by hosting financial education sessions for local high school students, providing hands-on learning experiences. The bank also sponsors local initiatives like Seneca High School's Project Graduation and sports teams at Missouri Southern State University and Joplin Eagles Athletics, demonstrating its commitment to fostering education, youth development, and community growth.



Source: Call Report Data at 12/31/2023

## 2023 **SNAPSHOT LOAN ORIGINATIONS**









**COMMERCIAL** 

**REAL ESTATE** 







**LOANS** 



## TOTAL PERCENTAGE **OF LOAN ORIGINATIONS**



In '000's



**Construction & Land** 

#### **Flexible Savings Solutions for Every Customer**

People's Bank of Seneca offers tailored savings options to meet diverse financial needs. The People's Savings account provides interest on daily balances with a \$100 initial deposit. For young savers, the Peep's Savings account requires only \$1 to open and has no minimum balance. The People's Christmas Savings account helps customers save for the holidays, with funds maturing on October 31 and flexible withdrawal options.

### **2023 LOAN ORIGINATIONS**



#### Source: